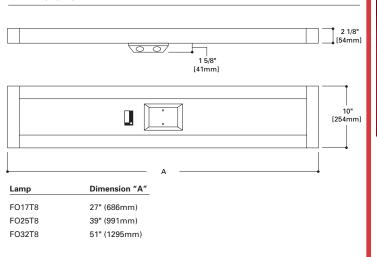

## DESCRIPTION

DIMENSIONS

The StairLite System is designed to satisfy all stairwell lighting requirements in one easy to install package. StairLite consists of a surface mounted, two lamp fluorescent lighting fixture that incorporates an integrally mounted ultrasonic motion detector, a system display panel, and an optional full battery backup. The StairLite System will deliver vastly reduced operating and maintenance costs due to virtually no power consumption. It will enhance the usefulness, safety, and reliability of any emergency lighting system. The StairLite System is designed for use in stairwells or any other area of a building where the occupancy level or usage factor would be considered minimal.

#### Energy Data

|            | Input I | Input Power; |      | Input Current (Max.): |      | Power Factor: |  |
|------------|---------|--------------|------|-----------------------|------|---------------|--|
|            | 120V    | 277V         | 120V | 277V                  | 120V | 277V          |  |
| (2) 17W T8 | 31W     | 31W          | .29A | .13A                  | .8   | .8            |  |
| (2) 25W T8 | 42W     | 42W          | .36A | .16A                  | .8   | .8            |  |
| (2) 32W T8 | 52W     | 52W          | .44A | .19A                  | .9   | .9            |  |
| Lamps Off  | 4.3W    | 4.3W         | .04A | .02A                  | .7   | .7            |  |